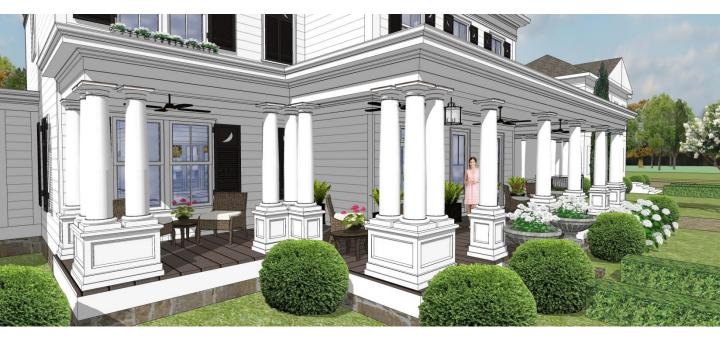

.

÷

HYDRANGEA HALL Perspective 16

Porch Columns Without Base

| STEPHEN FULLER | Hydrangea Hall<br>1184 | Square Feet<br>4,244 |
|----------------|------------------------|----------------------|
|----------------|------------------------|----------------------|