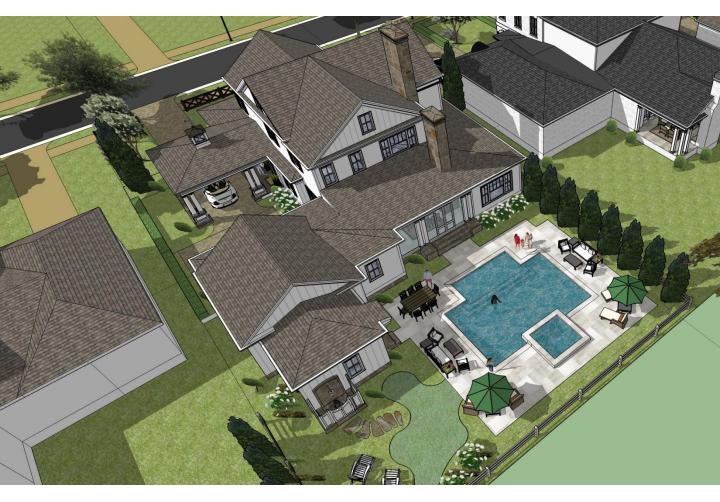

.

÷

HYDRANGEA HALL Perspective 10

Porch Columns Without Base

| STEPHEN FULLER | Hydrangea Hall<br>1184 | Square Feet<br>4,244 |
|----------------|------------------------|----------------------|
|----------------|------------------------|----------------------|

.

÷

HYDRANGEA HALL Perspective 16

Porch Columns Without Base

| STEPHEN FULLER | Hydrangea Hall<br>1184 | Square Feet<br>4,244 |
|----------------|------------------------|----------------------|
|----------------|------------------------|----------------------|