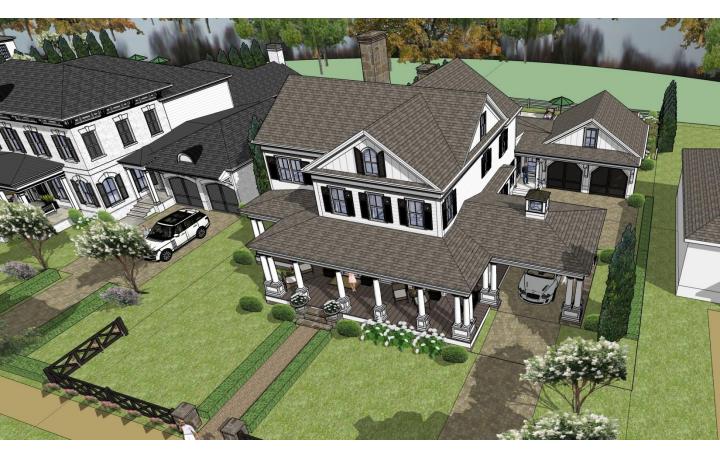

HYDRANGEA HALL Rear Elevation

Stephen Fuller Inc.© | House Plan | To Order: Email houseplans@stephenfuller.com

| STEPHEN FULLER | Hydrangea Hall<br>1184 | Square Feet<br>4,244 |
|----------------|------------------------|----------------------|
|----------------|------------------------|----------------------|