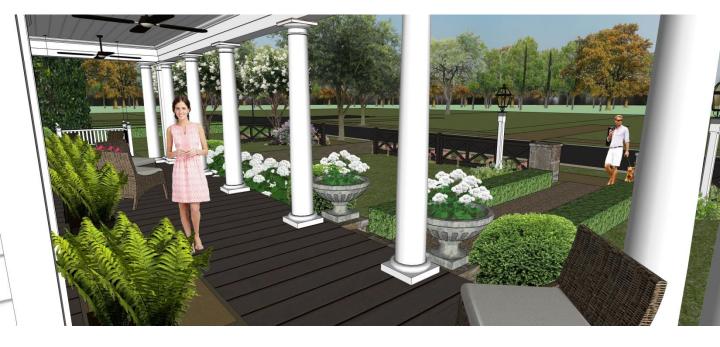

Porch Columns Without Base

Porch Columns Without Base

| STEPHEN FULLER | Hydrangea Hall<br>1184 | Square Feet<br>4,244 |
|----------------|------------------------|----------------------|
|----------------|------------------------|----------------------|

Porch Columns Without Base

| STEPHEN FULLER | Hydrangea Hall<br>1184 | Square Feet<br>4,244 |
|----------------|------------------------|----------------------|
|----------------|------------------------|----------------------|