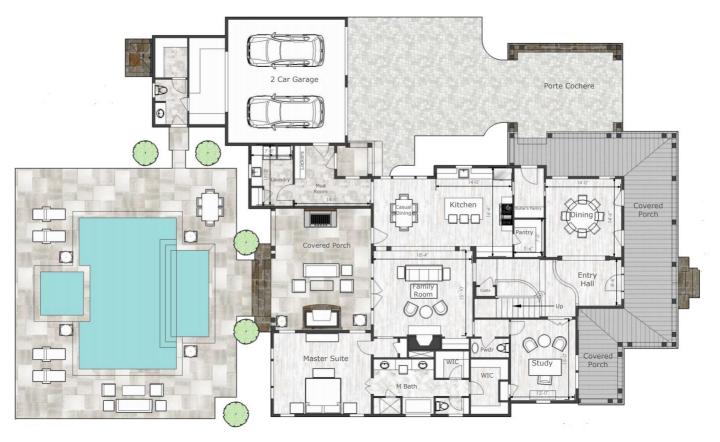

an | To Order: Email houseplans@stephenfuller.com

| STEPHEN FULLER | Hydrangea Hall<br>1184 | Square Feet<br>4,244 |
|----------------|------------------------|----------------------|
|----------------|------------------------|----------------------|



HYDRANGEA HALL Left Elevation

| STEPHEN FULLER | Hydrangea Hall<br>1184 | Square Feet<br>4,244 |
|----------------|------------------------|----------------------|
|----------------|------------------------|----------------------|



HYDRANGEA HALL Right Elevation

Stephen Fuller Inc.© | House Plan | To Order: Email info@stephenfuller.com

| STEPHEN FULLER | Hydrangea Hall<br>1184 | Square Feet<br>4,244 |
|----------------|------------------------|----------------------|
|----------------|------------------------|----------------------|



HYDRANGEA HALL Main Level Floor Plan



## HYDRANGEA HALL Upper Level Floor Plan

Square Feet 4,244





Stephen Fuller Inc.© | House Plan | To Order: Email houseplans@stephenfuller.com



Stephen Fuller Inc.© | House Plan | To Order: Email houseplans@stephenfuller.com

| STEPHEN FULLER | Hydrangea Hall<br>1184 | Square Feet<br>4,244 |
|----------------|------------------------|----------------------|
|----------------|------------------------|----------------------|





Porch Columns Without Base







Porch Columns Without Base

| STEPHEN FULLER | Hydrangea Hall<br>1184 | Square Feet<br>4,244 |
|----------------|------------------------|----------------------|
|----------------|------------------------|----------------------|

.

÷



| STEPHEN FULLER | Hydrangea Hall<br>1184 | Squar