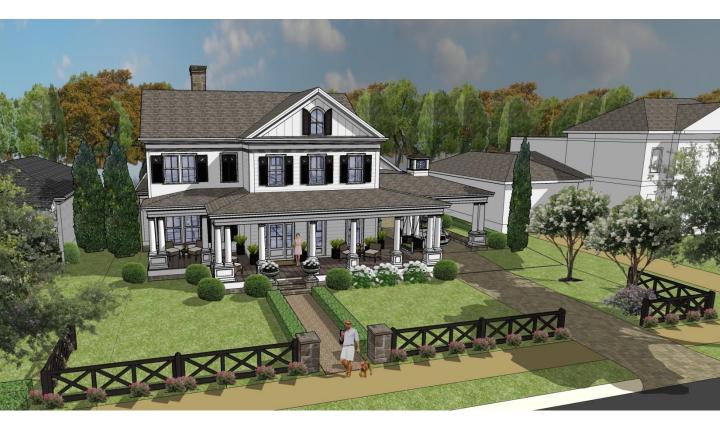

eet<br>4,244 |
|----------------|------------------------|----------------------|
|----------------|------------------------|----------------------|



HYDRANGEA HALL Left Elevation

| STEPHEN FULLER | Hydrangea Hall<br>1184 | Square Feet<br>4,244 |
|----------------|------------------------|----------------------|
|----------------|------------------------|----------------------|



HYDRANGEA HALL Right Elevation

Stephen Fuller Inc.© | House Plan | To Order: Email info@stephenfuller.com

| STEPHEN FULLER | Hydrangea Hall<br>1184 | Square Feet<br>4,244 |
|----------------|------------------------|----------------------|
|----------------|------------------------|----------------------|



HYDRANGEA HALL Main Level Floor Plan



## HYDRANGEA HALL Upper Level Floor Plan

Square Feet 4,244





Stephen Fuller Inc.© | House Plan | To Order: Email houseplans@stephenfuller.com



Stephen Fuller Inc.© | House Plan | To Order: Email houseplans@stephenfuller.com

| STEPHEN FULLER | Hydrangea Hall<br>1184 | Square Feet<br>4,244 |
|----------------|------------------------|----------------------|
|----------------|------------------------|----------------------|





Porch Columns Without Base







Porch Columns Without Base

| STEPHEN FULLER | Hydrangea Hall<br>1184 | Square Feet<br>4,244 |
|----------------|------------------------|----------------------|
|----------------|------------------------|----------------------|

.

÷



| STEPHEN FULLER | Hydrangea Hall<br>1184 | Square Feet<br>4,244 |
|----------------|------------------------|----------------------|
|----------------|