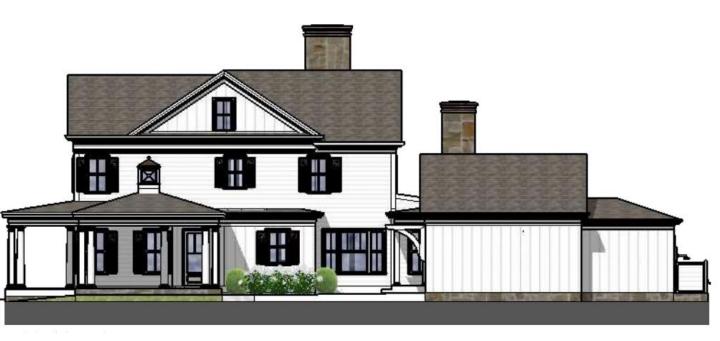

HYDRANGEA HALL Rear Elevation

Stephen Fuller Inc.© | House Plan | To Order: Email houseplans@stephenfuller.com

| STEPHEN FULLER | Hydrangea Hall<br>1184 | Square Feet<br>4,244 |
|----------------|------------------------|----------------------|
|----------------|------------------------|----------------------|