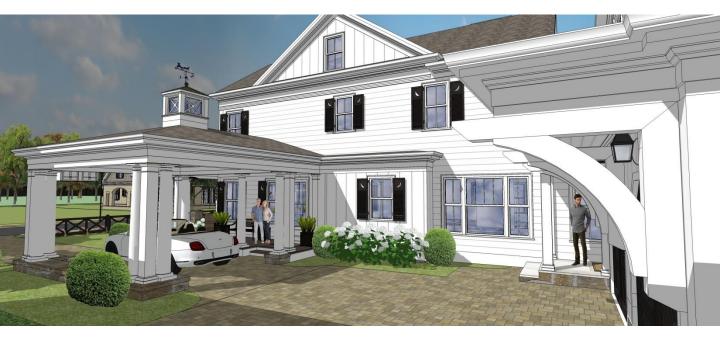

.

÷

HYDRANGEA HALL Perspective 16

Porch Columns Without Base

| STEPHEN FULLER | Hydrangea Hall<br>1184 | Square Feet<br>4,244 |
|----------------|------------------------|----------------------|
|----------------|------------------------|----------------------|