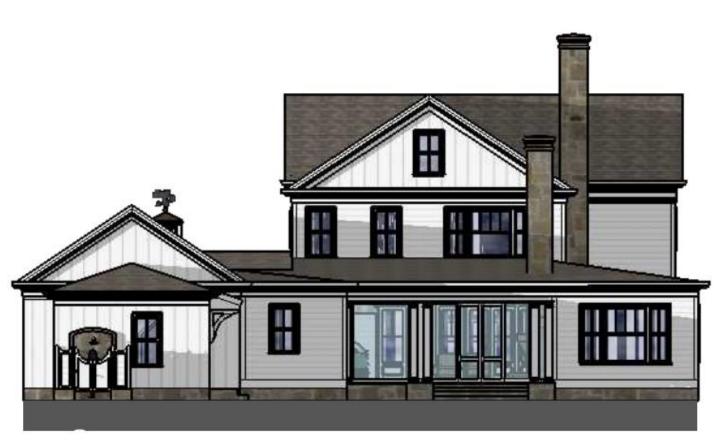

HYDRANGEA HALL Rear Elevation

Stephen Fuller Inc.© | House Plan | To Order: Email houseplans@stephenfuller.com

| STEPHEN FULLER | Hydrangea Hall<br>1184 | Square Feet<br>4,244 |
|----------------|------------------------|----------------------|
|----------------|------------------------|----------------------|