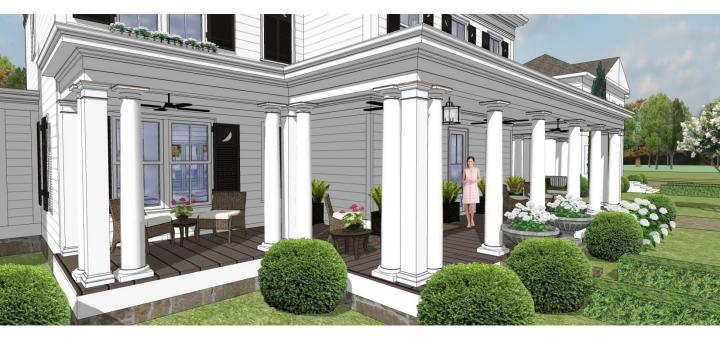

.

÷

HYDRANGEA HALL Perspective 10

Porch Columns Without Base

| STEPHEN FULLER | Hydrangea Hall<br>1184 | Square Feet<br>4,244 |
|----------------|------------------------|----------------------|
|----------------|------------------------|----------------------|