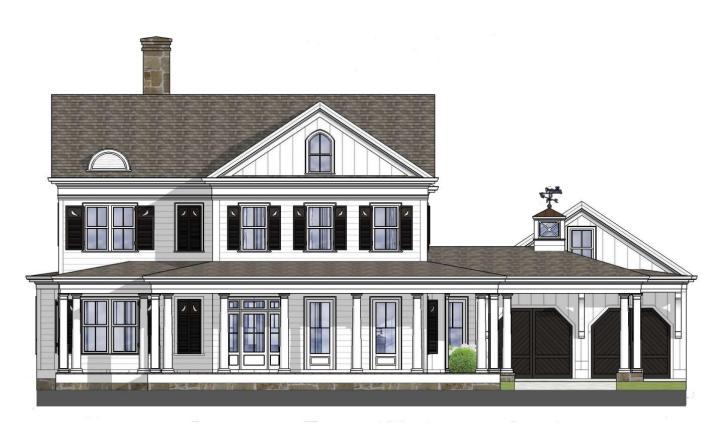

## DETAILS

Main Level: 2,567 Square Feet Upper Level: 1,677 Square Feet Total: 4,244 Square Feet

> Width: 70' Depth: 100'

Stephen Fuller Inc.<sup>©</sup> | House Plan | To Order: Email houseplans@stephenfuller.com