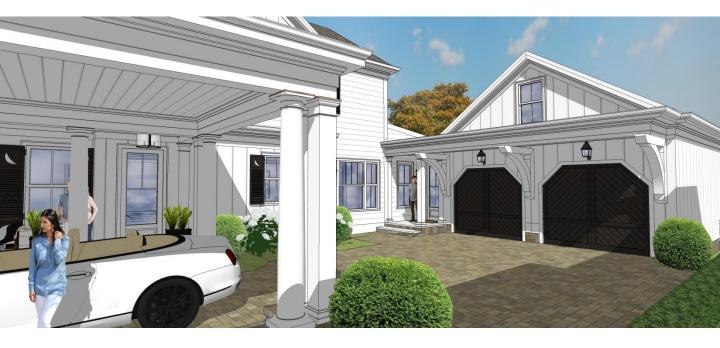

.

÷

HYDRANGEA HALL Perspective 10

Porch Columns Without Base

| STEPHEN FULLER | Hydrangea Hall<br>1184 | Square Feet<br>4,244 |
|----------------|------------------------|----------------------|
|----------------|------------------------|----------------------|