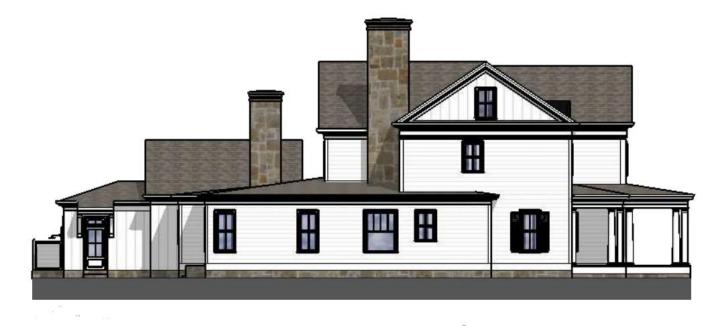

| Hydrangea Hall<br>1184 | Square Feet<br>4,244 |
|----------------|------------------------|----------------------|
|----------------|------------------------|----------------------|

÷

÷



HYDRANGEA HALL Front Elevation



## HYDRANGEA HALL Front Elevation

## DETAILS

Main Level: 2,567 Square Feet Upper Level: 1,677 Square Feet Total: 4,244 Square Feet

> Width: 70' Depth: 100'

Stephen Fuller Inc.<sup>©</sup> | House Plan | To Order: Email houseplans@stephenfuller.com





HYDRANGEA HALL Rear Elevation

Stephen Fuller Inc.© | House Plan | To Order: Email houseplans@stephenfuller.com

| STEPHEN FULLER | Hydrangea Hall<br>1184 | Square Feet<br>4,244 |
|----------------|------------------------|----------------------|
|----------------|------------------------|----------------------|



HYDRANGEA HALL Left Elevation

| STEPHEN FULLER | Hydrangea Hall<br>1184 | Square Feet<br>4,244 |
|----------------|------------------------|----------------------|
|----------------|------------------------|----------------------|



HYDRANGEA HALL Right Elevation

Stephen Fuller Inc.© | House Plan | To Order: Email info@stephenfuller.com

| STEPHEN FULLER | Hydrangea Hall<br>1184 | Square Feet<br>4,244 |
|----------------|------------------------|----------------------|
|----------------|------------------------|----------------------|



HYDRANGEA HALL Main Level Floor Plan



## HYDRANGEA HALL Upper Level Floor Plan

Square Feet 4,244





Stephen Fuller Inc.© | House Plan | To Order: Email houseplans@stephenfuller.com



Stephen Fuller Inc.© | House Plan | To Order: Email houseplans